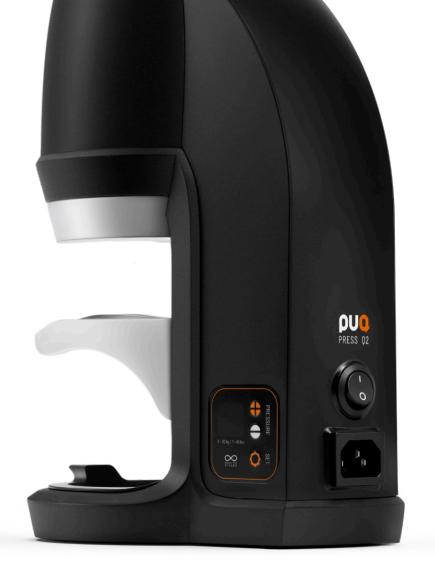

| CAPACITY                | More than 10 kg of coffee per week        |
|-------------------------|-------------------------------------------|
| WARRANTY                | 2 year / Unlimited Tamps                  |
| COLOURS                 | Premium White & Premium Black             |
| TAMP PROFILES           | SPEEDY / PRECISION / SOFT / HULK / SINGLE |
| PRESSURE RANGE          | 5-30 kg                                   |
| NON STICK TAMPER FINISH | <b>O</b>                                  |
| FINE ADJUSTMENT         | <b>O</b>                                  |
| NAKED PORTAFILTER       | <b>o</b>                                  |

### 5 - 30 KG PRESSURE RANGE

Adjust the pressure in steps of 1kg and repeat your shots with **incredible consistency.** 

## 1 MILION TAMPS? EASILY!

The Q2 comes with a **two-year** warranty. Regardless of the number of tamps it performs for you.