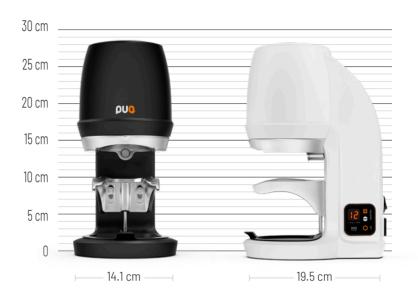

| CAPACITY                | More than 10 kg of coffee per week        |
|-------------------------|-------------------------------------------|
| WARRANTY                | 2 year / Unlimited Tamps                  |
| COLOURS                 | Premium White & Premium Black             |
| TAMP PROFILES           | SPEEDY / PRECISION / SOFT / HULK / SINGLE |
| PRESSURE RANGE          | 5-30 kg                                   |
| NON STICK TAMPER FINISH | <b>O</b>                                  |
| FINE ADJUSTMENT         | <b>O</b>                                  |
| NAKED PORTAFILTER       | <b>o</b>                                  |