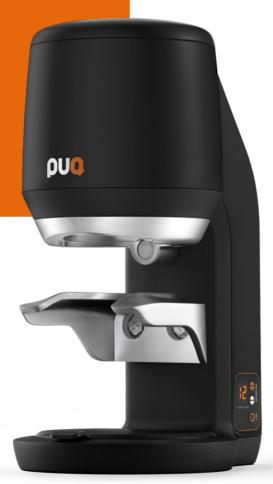

## YOUR COFFEE DESERVES PERFECT TAMPING

THE LIGHT DUTY PUOPRESS FOR COFFEE LOVERS

**Great coffee** is the final touch to your business, but you don't serve a lot of cups? Mini is the PUO for you.

| Up to 2 kg of coffee per week |
|-------------------------------|
| 2 year / 75.000 Tamps         |
| Black, White                  |
| SPEEDY - PRECISION - SINGLE   |
| 10-30 kg                      |
|                               |
|                               |
| <b>②</b>                      |
|                               |

#### 10 - 30 KG PRESSURE RANGE

Adjust the pressure in steps of 1kg and repeat your shots with **incredible consistency**.

#### **AUTO ADJUSTS PRESSURE TO YOUR DOSE**

Decide to change the dose?
Still a **perfect tamp.** 

#### TAMPS PERFECTLY FLAT & LEVEL

The super tough frame ensures all your tamps will be **100% flat** 

#### **PREMIUM COLOURS & FINISHING**

Mini now looks more stunning than before with it's **premium colors & matt finishing** 

**IT TAMPS INCREDIBLY EVEN WITH THE SAME PRESSURE ALL DAY LONG. A** WONDERFUL **TOOL FOR** BARISTAS.