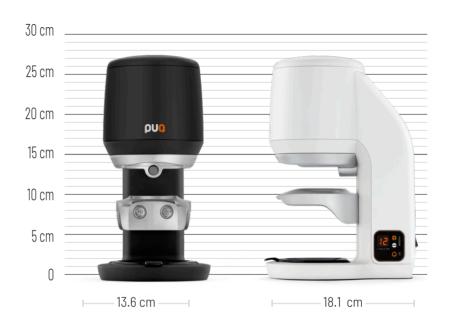

## YOUR COFFEE DESERVES PERFECT TAMPING

THE LIGHT DUTY PUOPRESS FOR COFFEE LOVERS

**Great coffee** is the final touch to your business, but you don't serve a lot of cups? Mini is the PUO for you.

| Up to 2 kg of coffee per week |
|-------------------------------|
| 2 year / 75.000 Tamps         |
| Black, White                  |
| SPEEDY - PRECISION - SINGLE   |
| 10-30 kg                      |
|                               |
|                               |
| <b>②</b>                      |
|                               |