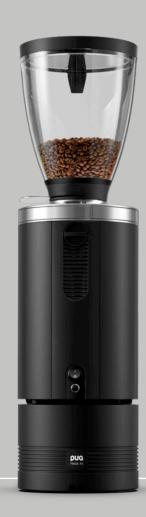

DESIGNED FOR MAHLKÖNIG E80 SUPREME & E80 GBW

PRESS M5

PUQPRESS M5

PERFECT TAMPING, NO NEED FOR EXTRA SPACE

PUOPRESS M5 IS TAILOR-MADE FOR MAHLKÖNIG E80 SUPREME & E80 GBW.

Input: 100-240 Vac 50-60Hz

24 cm

Power: 72W

Dimensions: 33x24x13.5cm