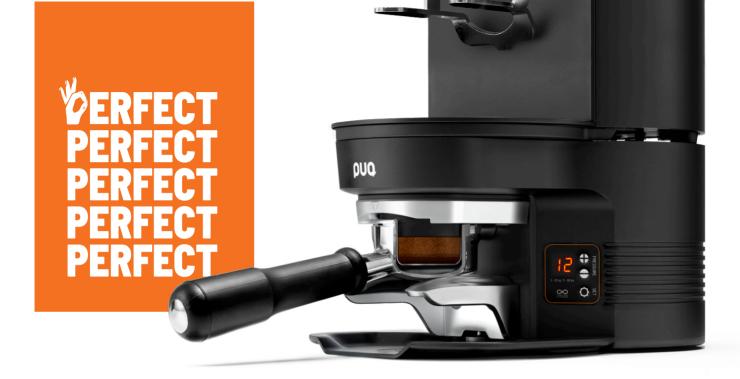

### **PRACTICE MAKES PERFECT**

PUQpress tamps with 99.99% accuracy EVERY single time. So your entire team will tamp with incredible precision ALL the time. No more attempts to match each other, **consistency will improve.** 

### PERFECTLY FLAT

Due to our patented clamping mechanism, every tamp is 100% flat and ready for a controlled and even extraction.