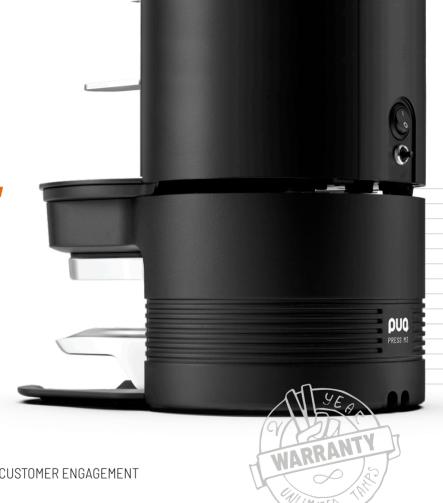

# BETTER COFFEE FOR THE CUSTOMER, FASTER DELIVERY TIMES.

G. Hordern

GM McDonalds Harbourtown

- NEW **NON STICK** TAMPER FINISH
- LIMITED HEIGHT FOR INCREASED CUSTOMER ENGAGEMENT
- 2 YEAR WARRANTY

## **IN A NUTSHELL**

- > Reduced height to improve **engagement with customers**.
- > Unlimited tamps and 2 year factory warranty.
- > Significantly improves the consistency of all your coffees.
- > Seamless integration with your grinder to **save counterspace**.