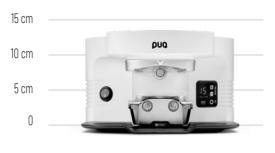

DESIGNED FOR MAHLKÖNIG E80 SUPREME & E80 GBW

PRESS M5

PUQPRESS M5

PERFECT TAMPING, NO NEED FOR EXTRA SPACE

PUOPRESS M5 IS TAILOR-MADE FOR MAHLKÖNIG E80 SUPREME & E80 GBW.

Input: 100-240 Vac 50-60Hz

24 cm

Power: 72W

Dimensions: 33x24x13.5cm

## **IN A NUTSHELL**

- > Reduced height to improve **engagement with customers**.
- > Unlimited tamps and 2 year factory warranty.
- > Significantly improves the consistency of all your coffees.
- > Seamless integration with your grinder to **save counterspace**.