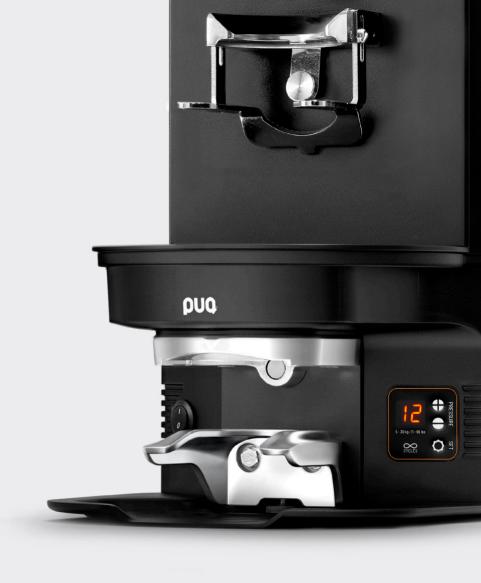

DESIGNED FOR MAHLKÖNIG E80 SUPREME & E80 GBW

PRESS M5

PUQPRESS M5

PERFECT TAMPING, NO NEED FOR EXTRA SPACE

PUOPRESS M5 IS TAILOR-MADE FOR MAHLKÖNIG E80 SUPREME & E80 GBW.

Input: 100-240 Vac 50-60Hz

24 cm

Power: 72W

Dimensions: 33x24x13.5cm