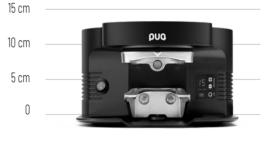

DESIGNED FOR MAHLKÖNIG E80 SUPREME & E80 GBW

PRESS M5

PUQPRESS M5

PERFECT TAMPING, NO NEED FOR EXTRA SPACE

PUOPRESS M5 IS TAILOR-MADE FOR MAHLKÖNIG E80 SUPREME & E80 GBW.

Input: 100-240 Vac 50-60Hz

24 cm

Power: 72W

Dimensions: 33x24x13.5cm

## **IN A NUTSHELL**

- > Reduced height to improve **engagement with customers**.
- > Unlimited tamps and 2 year factory warranty.
- > Significantly improves the consistency of all your coffees.
- > Seamless integration with your grinder to **save counterspace**.