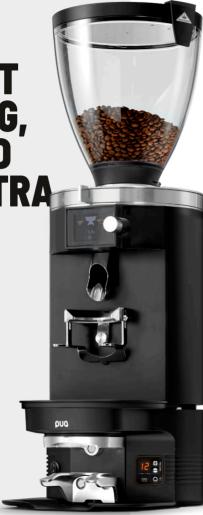

DESIGNED FOR MAHLKÖNIG E80 SUPREME & E80 GBW

PRESS M5

PUQPRESS M5

PERFECT TAMPING, NO NEED FOR EXTRA SPACE

PUOPRESS M5 IS TAILOR-MADE FOR MAHLKÖNIG E80 SUPREME & E80 GBW.

Input: 100-240 Vac 50-60Hz

24 cm

Power: 72W