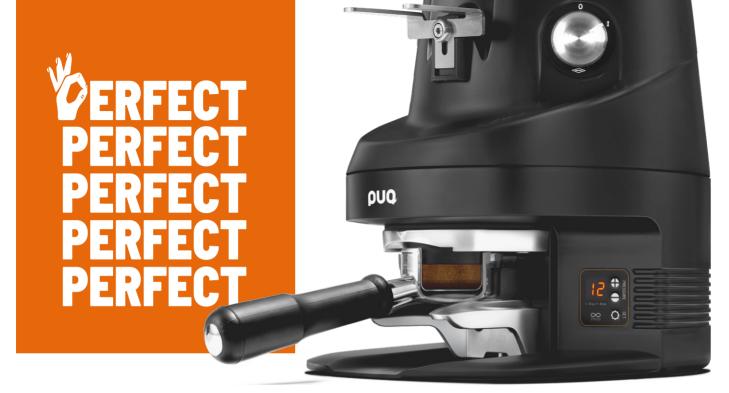

## DESIGNED FOR FIORENZATO F64 & F83

PRESS M4

PUQPRESS M4

#### PERFECT TAMPING, NO NEED FOR EXTRA SPACE.

PUOPRESS M4 IS TAILOR-MADE FOR FIORENZATO F64 & F83.

< 15 CM