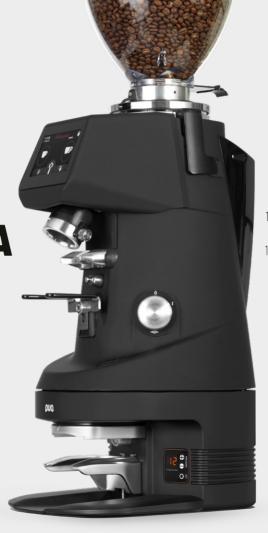

## DESIGNED FOR FIORENZATO F64 & F83

PRESS M4

PUQPRESS M4

#### PERFECT TAMPING, NO NEED FOR EXTRA SPACE.

PUOPRESS M4 IS TAILOR-MADE FOR FIORENZATO F64 & F83.

< 15 CM

## HOW LOW CAN WE GO?

15 cm 10 cm 5 cm

24.4 cm

PRESS M4

Input: 100-230 Vac 50-60Hz

Power: 76W

Dimensions: 30 × 24.4 × 14.0 cm