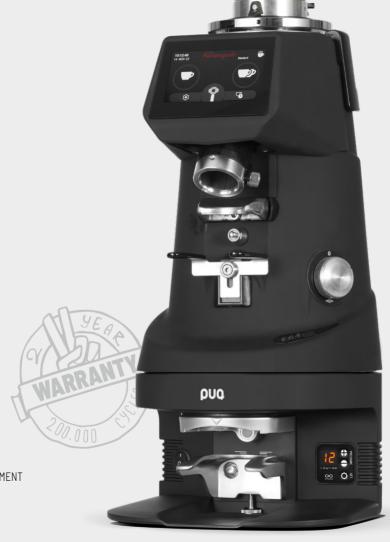

# BETTER EXTRACTION, EASY WORKFLOW, NO MORE SORE ARMS.

**Colin Harmon** 

Owner 3fe and 4x WBC

- 5-30 KG PRESSURE RANGE
- NEW NON STICK TAMPER FINISH
- LIMITED HEIGHT FOR INCREASED CUSTOMER ENGAGEMENT
- 2 YFAR WARRANTY