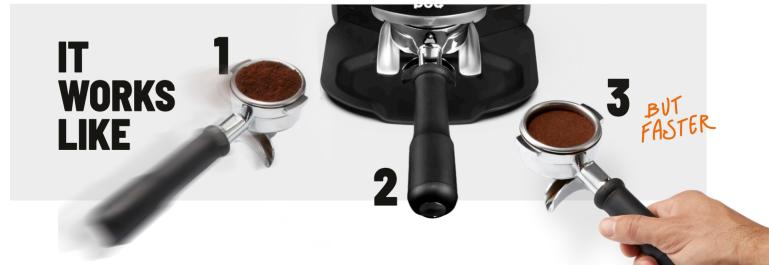

### CONSISTENT QUALITY MAKES ROOM FOR CREATIVITY

Tamping is an important part of a barista's craft, but doing it by hand hundreds of times a day damages shoulders and wrists. So why not let Puqpress deliver **the perfect tamp** for you?

#### SPEEDY TAMP - PRECISION TAMP - SINGLE TAMP

Optimize your tamp with our new profiles. Whether you aim to increase the speed of your workflow, or you want to slow down the flow rate of your espresso without changing the grind, we have the profile for you.