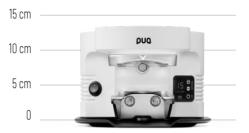

Dimensions: 28x19.5x13.5cm

- > 5-30 KG PRESSURE RANGE
- NEW **NON STICK** TAMPER FINISH
- LIMITED HEIGHT FOR INCREASED CUSTOMER ENGAGEMENT
- 2 YEAR WARRANTY