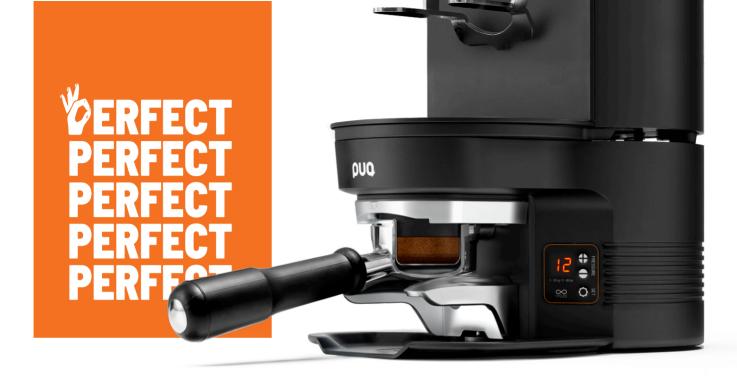

#### **PRACTICE MAKES PERFECT**

PUQpress tamps with 99.99% accuracy EVERY single time. So your entire team will tamp with incredible precision ALL the time. No more attempts to match each other, **consistency will improve.** 

#### PERFECTLY FLAT

Due to our patented clamping mechanism, every tamp is 100% flat and ready for a controlled and even extraction.

BETTER
COFFEE FOR
THE CUSTOMER,
FASTER
DELIVERY
TIMES.

G. Hordern

GM McDonalds Harbourtown