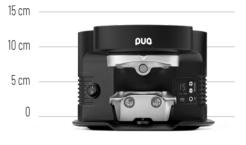

Dimensions: 28x19.5x13.5cm

- > 5-30 KG PRESSURE RANGE
- NEW **NON STICK** TAMPER FINISH
- LIMITED HEIGHT FOR INCREASED CUSTOMER ENGAGEMENT
- 2 YEAR WARRANTY