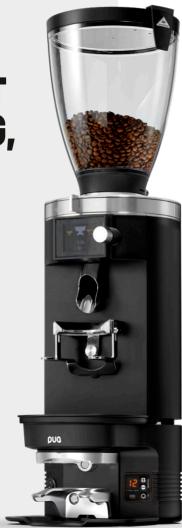

# DESIGNED FOR MAHLKÖNIG E65S & E65S GBW

PUQPRESS M3

PERFECT TAMPING, NO NEED FOR EXTRA SPACE

PUOPRESS M3 IS TAILOR-MADE FOR MAHLKÖNIG E65S SUPREME & E65S GBW.

Input: 100-240 Vac 50-60Hz

- 19.5 cm -

Power: 72W