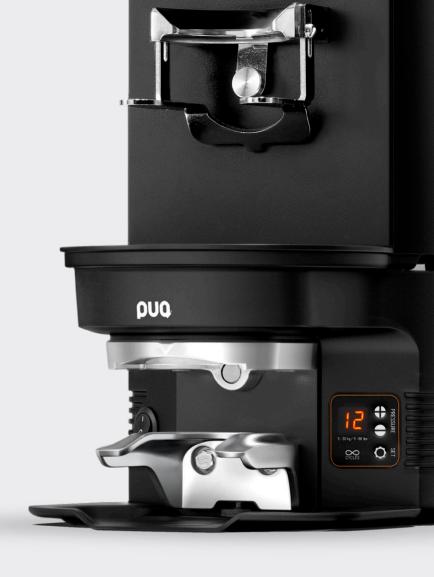

# DESIGNED FOR MAHLKÖNIG E65S & E65S GBW

PUQPRESS M3

PERFECT TAMPING, NO NEED FOR EXTRA SPACE

PUOPRESS M3 IS TAILOR-MADE FOR MAHLKÖNIG E65S SUPREME & E65S GBW.

Input: 100-240 Vac 50-60Hz

- 19.5 cm -

Power: 72W

Dimensions: 28x19.5x13.5cm

- > 5-30 KG PRESSURE RANGE
- NEW **NON STICK** TAMPER FINISH
- LIMITED HEIGHT FOR INCREASED CUSTOMER ENGAGEMENT
- 2 YEAR WARRANTY