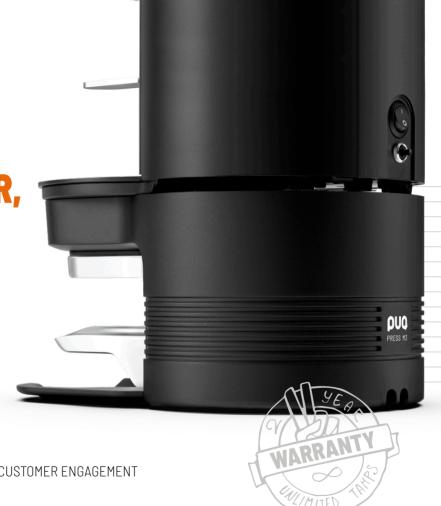

- > 5-30 KG PRESSURE RANGE
- NEW **NON STICK** TAMPER FINISH
- LIMITED HEIGHT FOR INCREASED CUSTOMER ENGAGEMENT
- 2 YEAR WARRANTY

### **IN A NUTSHELL**

- > Reduced height to improve **engagement with customers**.
- > Unlimited tamps and 2 year factory warranty.
- > Significantly improves the consistency of all your coffees.
- > Seamless integration with your grinder to **save counter space**.