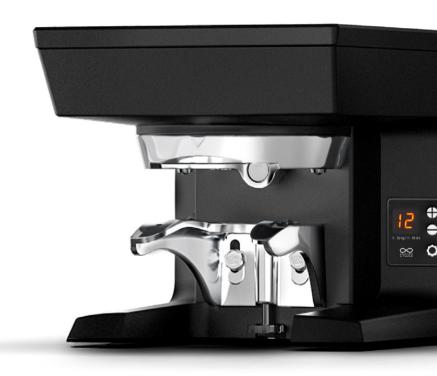

## DESIGNED FOR MYTHOS 1 & 2

PUQPRESS M2

#### PERFECT TAMPING, NO NEED FOR EXTRA SPACE

PUOPRESS M2 IS TAILOR-MADE FOR MYTHOS 1 & 2.

| CAPACITY                | More than 10 kg of coffee per week |
|-------------------------|------------------------------------|
| DIMENSIONS (D×W×H)      | 38×18.5×7 cm                       |
| WARRANTY                | 2 year / Unlimited Tamps           |
| COLOURS                 | Matt black & Pearl white           |
| INPUT                   | 110-240VAC 50-60HZ                 |
| PRESSURE RANGE          | 5-30 kg                            |
| NON STICK TAMPER FINISH | <b>♥</b>                           |
| FINE ADJUSTMENT         | •                                  |
| NAKED PORTAFILTER       | <b>♥</b>                           |

#### CONSISTENT QUALITY MAKES ROOM FOR CREATIVITY

Tamping is an important part of a barista's craft, but doing it by hand hundreds of times a day damages shoulders and wrists. So why not let Puqpress deliver **the perfect tamp** for you?