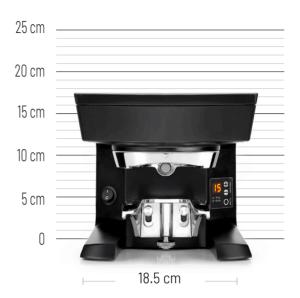

#### PERFECT TAMPING, NO NEED FOR EXTRA SPACE

PUOPRESS M2 IS TAILOR-MADE FOR MYTHOS 1 & 2.

| CAPACITY                | More than 10 kg of coffee per week |
|-------------------------|------------------------------------|
| DIMENSIONS (D×W×H)      | 38×18.5×7 cm                       |
| WARRANTY                | 2 year / Unlimited Tamps           |
| COLOURS                 | Matt black & Pearl white           |
| INPUT                   | 110-240VAC 50-60HZ                 |
| PRESSURE RANGE          | 5-30 kg                            |
| NON STICK TAMPER FINISH | <b>♥</b>                           |
| FINE ADJUSTMENT         | •                                  |
| NAKED PORTAFILTER       | <b>♥</b>                           |