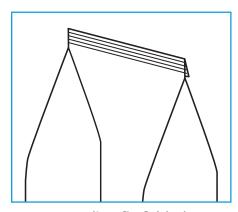

## **TOPTREATMENTS**

single fold on flat top

double fold on flat top

standing fin folded