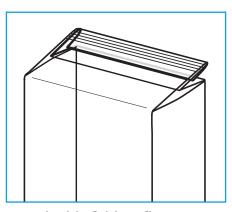

## **TOPTREATMENTS**

single fold on flat top

double fold on flat top

standing fin folded