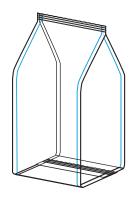

### **FB DUPLEX**

Two bag forming devices permanently installed that allow a quicker size changeover without wasting film.

**FLAT TOP** 

FLAT TOP 4 CORNERS SEALED

STANDING FIN

STANDING FIN 4 CORNERS SEALED