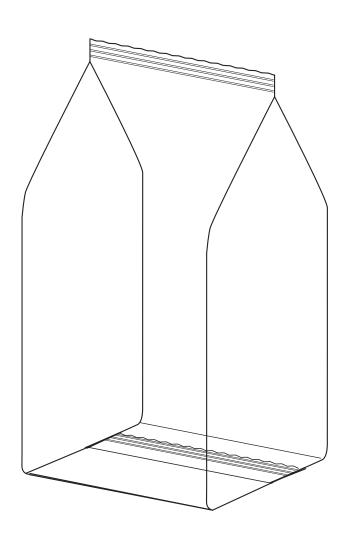

### **FB DUPLEX**

Two bag forming devices permanently installed that allow a quicker size changeover without wasting film.

**FLAT TOP** 

FLAT TOP 4 CORNERS SEALED

STANDING FIN

STANDING FIN 4 CORNERS SEALED