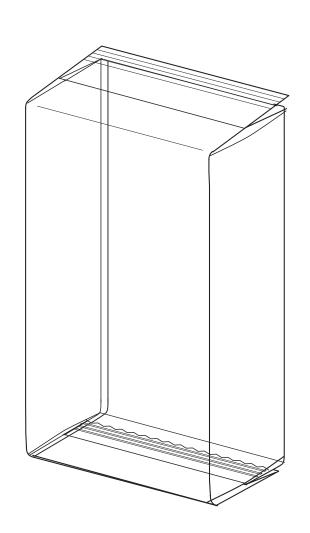

### **FB DUPLEX**

Two bag forming devices permanently installed that allow a quicker size changeover without wasting film.

**FLAT TOP** 

FLAT TOP 4 CORNERS SEALED

STANDING FIN

STANDING FIN 4 CORNERS SEALED