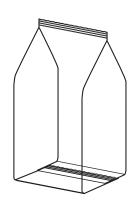

### **FB DUPLEX**

Two bag forming devices permanently installed that allow a quicker size changeover without wasting film.

**FLAT TOP** 

FLAT TOP 4 CORNERS SEALED

STANDING FIN

STANDING FIN 4 CORNERS SEALED