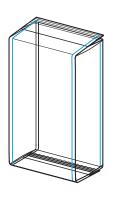

### **AROMAPACK 10 STATION**

- A. Film unwinding
- B. Tubolar forming
- C. Longitudinal sealing
- D. Film pulling device
- E. Corner sealing (optional)
- F. Bottom and K sealing
- G. Bag insertion in the turntable
- H. Product discharge
- I. Product vibration and settling
- J. Top sealing
- K. Trimming and waste recovery
- L. Bags outfeed

#### **UPTO 50 BAGS/MIN**