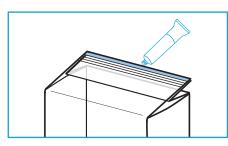

# **TOP FIN FIXING**

hot melt

label on flat top available also on standing fin folded once

adhesive tape on flat top available also on standing fin folded once

hot-bar flap compression