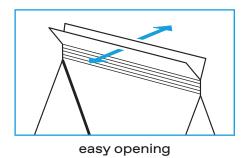

## **TOPTREATMENTS**

single fold on flat top

double fold on flat top

standing fin folded