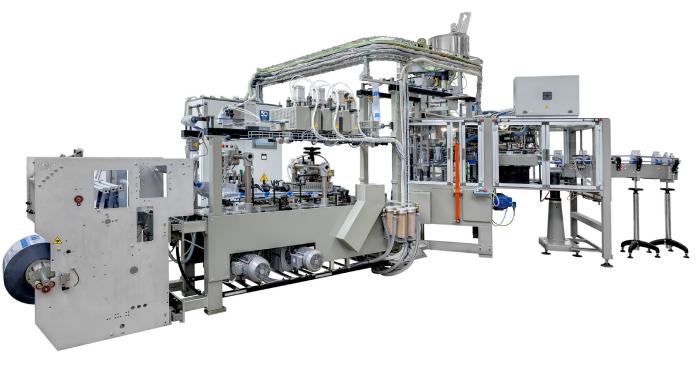

### **AROMAPACK 60**

- A. Film unwinding
- B. Tubolar forming
- C. Longitudinal sealing
- D. Film-pulling device
- E. Corner sealing (optional)
- F. Bottom and K sealing
- G. Bag insertion in the turntable
- H. Product discharge

- I. Product vibration and settling
- J. Top sealing
- K. Trimming and waste recovery
- L. Bags outfeed

**UPTO 60 BAGS/MIN** 