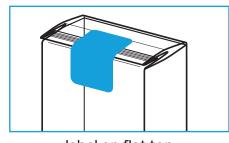

# **TOP FIN FIXING**

hot melt

label on flat top available also on standing fin folded once

adhesive tape on flat top available also on standing fin folded once

hot-bar flap compression