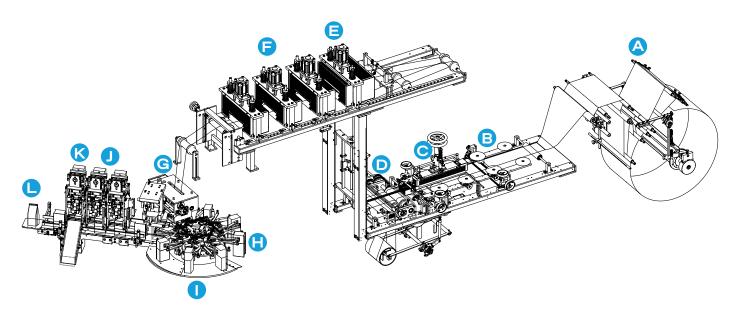

### **AROMAPACK 60**

- A. Film unwinding
- B. Tubolar forming
- C. Longitudinal sealing
- D. Film-pulling device
- E. Corner sealing (optional)
- F. Bottom and K sealing
- G. Bag insertion in the turntable
- H. Product discharge

- I. Product vibration and settling
- J. Top sealing
- K. Trimming and waste recovery
- L. Bags outfeed

**UPTO 60 BAGS/MIN** 