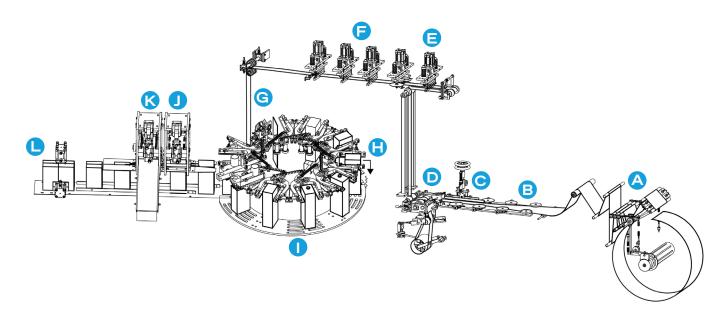

### **AROMAPACK 10 STATION**

- A. Film unwinding
- B. Tubolar forming
- C. Longitudinal sealing
- D. Film pulling device
- E. Corner sealing (optional)
- F. Bottom and K sealing
- G. Bag insertion in the turntable
- H. Product discharge
- I. Product vibration and settling
- J. Top sealing
- K. Trimming and waste recovery
- L. Bags outfeed

#### **UPTO 50 BAGS/MIN**