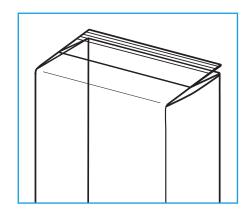

## **TOPTREATMENTS**

single fold on flat top

double fold on flat top

standing fin folded