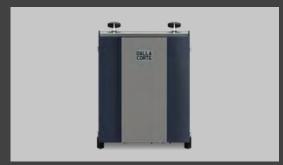

### STUDIO AQUA

**HOME BARISTA 2.0** Studio evolves into a brand-new version, Studio Aqua, now equipped with a hot water dispenser to expand the possibilities of the most demanding home baristas. Small size and new features for a first-class coffee corner.

**MORE THAN MEETS THE EYE** Studio Aqua is also equipped with a bigger boiler for improved temperature stability. It connects to the water supply system and is equipped with a double pressure gauge for greater control.