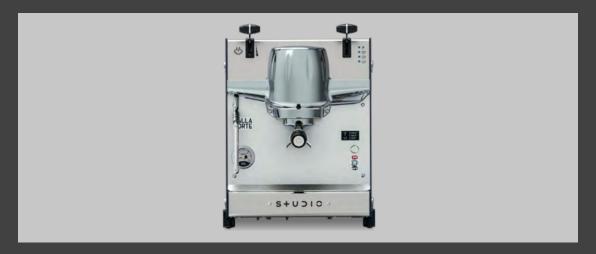

### **STUDIO**

**BE YOUR OWN HOME BARISTA** Studio, Dalla Corte's professional home espresso machine, features an elegant design and high technology.

A SMALL MACHINE WITH GREAT POTENTIAL The simple display ensures that all parameters are constantly under control: set up the desired temperature and extraction time, with an intuitive and minimalistic design.

**COMPACT AND ELEGANT** Designed to fit even the smallest of places, Studio is the ideal choice for homes, offices, restaurants and small shops. It can be plumbed in or used by filling its water tank.

**SHOW YOUR TRUE COLOURS** Choose the colour that matches your style, Studio can be entirely customized in all RAL colours.

| dimensions (w x h x d)   | 321 x 390,4 x 400 mm |
|--------------------------|----------------------|
| weight                   | 27,5 kg              |
| max power                | 1975 kW              |
| connected load           | 230/240 V 50-60 Hz   |
| boiler capacity          | 1,5 l                |
| group head capacity      | 0,5 l                |
| water tank               | 4 (                  |
| water network connection | optional             |
| barista lights           | Included             |