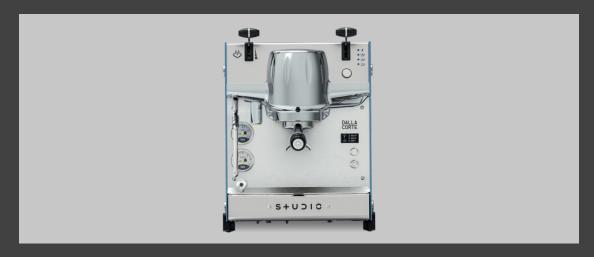

### **STUDIO**

**BE YOUR OWN HOME BARISTA** Studio, Dalla Corte's professional home espresso machine, features an elegant design and high technology.

A SMALL MACHINE WITH GREAT POTENTIAL The simple display ensures that all parameters are constantly under control: set up the desired temperature and extraction time, with an intuitive and minimalistic design.

**COMPACT AND ELEGANT** Designed to fit even the smallest of places, Studio is the ideal choice for homes, offices, restaurants and small shops. It can be plumbed in or used by filling its water tank.

**SHOW YOUR TRUE COLOURS** Choose the colour that matches your style, Studio can be entirely customized in all RAL colours.

| dimensions (w x h x d)   | 321 x 390,4 x 400 mm |
|--------------------------|----------------------|
| weight                   | 27,5 kg              |
| max power                | 1975 kW              |
| connected load           | 230/240 V 50-60 Hz   |
| boiler capacity          | 1,5 l                |
| group head capacity      | 0,5 l                |
| water tank               | 4 (                  |
| water network connection | optional             |
| barista lights           | Included             |