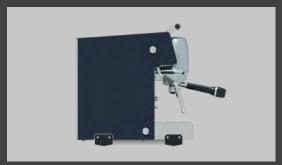

**COMPACT AND ELEGANT** Designed to fit even the smallest of places, Studio is the ideal choice for homes, offices, restaurants and small shops. It can be plumbed in or used by filling its water tank.

**SHOW YOUR TRUE COLOURS** Choose the colour that matches your style, Studio can be entirely customized in all RAL colours.

| dimensions (w x h x d)   | 321 x 390,4 x 400 mm |
|--------------------------|----------------------|
| weight                   | 27,5 kg              |
| max power                | 1975 kW              |
| connected load           | 230/240 V 50-60 Hz   |
| boiler capacity          | 1,5 l                |
| group head capacity      | 0,5 l                |
| water tank               | 4 (                  |
| water network connection | optional             |
| barista lights           | Included             |