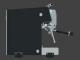

**MORE THAN MEETS THE EYE** Studio Aqua is also equipped with a bigger boiler for improved temperature stability. It connects to the water supply system and is equipped with a double pressure gauge for greater control.

**SHOW YOUR TRUE COLOURS** Choose the colour that matches your style, Studio can be entirely customized in all RAL colours.

| dimensions (w x h x d)   | 321 x 390,4 x 400 mm |
|--------------------------|----------------------|
| weight                   | 27,5 kg              |
| max power                | 1975 kW              |
| connected load           | 230/240 V 50-60 Hz   |
| boiler capacity          | 1,5 l                |
| group head capacity      | 0,5 l                |
| water tank               | 4 (                  |
| water network connection | optional             |
| barista lights           | Included             |