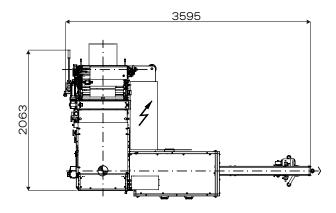

# CSV40 VERTICAL SERIES





#### CSV40 N/NTS/MAXI

- A. Film unwinding
- B. Label / valve fitting / printer
- C. Double film pulling
- D. Gas flushing
- E. Cap application
- F. Longitudinal seam-sealed corners
- G. Film pulling-tubular forming
- H. Bottom forming
- Bottom sealing and film cutting / tear notch / euroslot
- J. Vibration
- K. Bottom flap fold
- L. Check weigher metal detector
- M. Bag outfeed

N/NTS: up to 75 bags/min MAXI: up to 50 bags/min

## CSV40 N/NTS Plant view\*



# CSV40 N/NTS Front view\*



# CSV40 MAXI Plant view\*



# CSV40 MAXI Front view\*



<sup>\*</sup>outfeed configuration can be equally left, right or frontal according with fitting devices



**GABLE TOP** 



GABLE TOP WITH 4 CORNERS SEALED



**PILLOW PACK** 

### **OPTIONAL**



cap application



front and/or rear label



degassing valve



shaped fin



easy opening film



pillow in chain



tear notch easy open



euroslot

#### **FEEDING SYSTEMS**



multihead weigher



cup filler



linear weigher



auger filler



auger filler + linear weigher combined



elevator



aspirator



ICA S.P.A.

Packaging Machines

Bologna, Italy • +39 051 6017900 • com@icaspa.it • www.icaspa.it