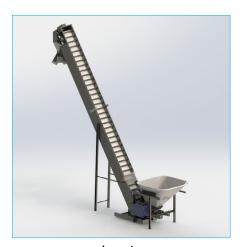

#### **FEEDING SYSTEMS**

multihead weigher

cup filler

linear weigher

auger filler

auger filler + linear weigher combined

elevator

aspirator