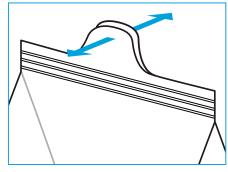

### **OPTIONAL**

cap application

front and/or rear label

degassing valve

shaped fin

easy opening film

pillow in chain

tear notch easy open