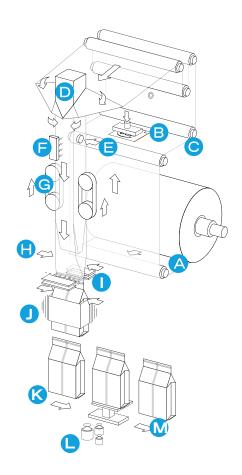

#### CSV40 N/NTS/MAXI

- A. Film unwinding
- B. Label / valve fitting / printer
- C. Double film pulling
- D. Gas flushing
- E. Cap application
- F. Longitudinal seam-sealed corners
- G. Film pulling-tubular forming
- H. Bottom forming
- Bottom sealing and film cutting / tear notch / euroslot
- J. Vibration
- K. Bottom flap fold
- L. Check weigher metal detector
- M. Bag outfeed