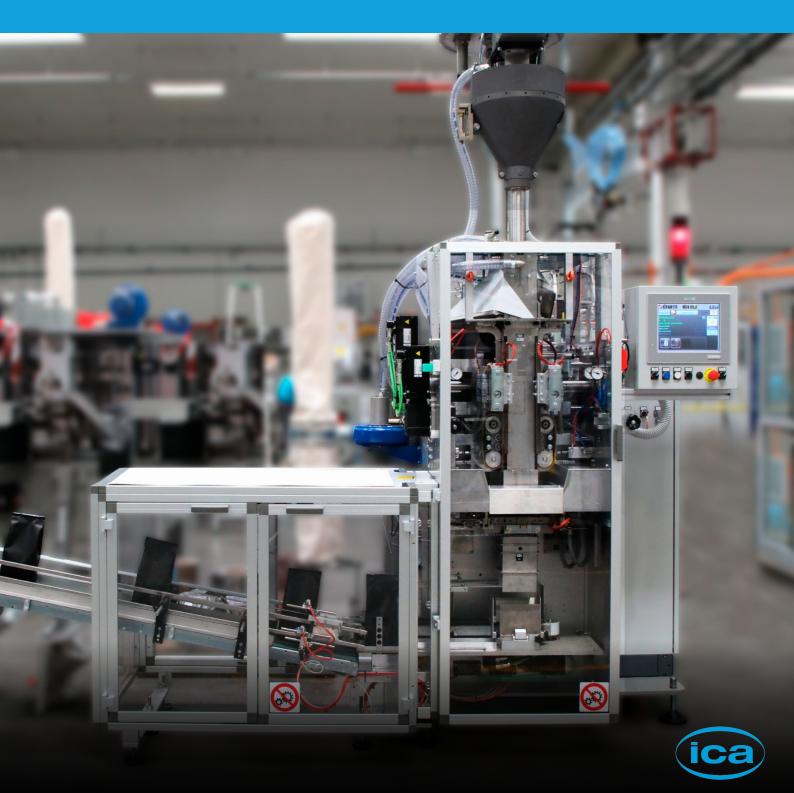

# CSV40 VERTICAL SERIES

#### CSV40 N/NTS/MAXI

- A. Film unwinding
- B. Label / valve fitting / printer
- C. Double film pulling
- D. Gas flushing
- E. Cap application
- F. Longitudinal seam-sealed corners
- G. Film pulling-tubular forming
- H. Bottom forming
- Bottom sealing and film cutting / tear notch / euroslot
- J. Vibration
- K. Bottom flap fold
- L. Check weigher metal detector
- M. Bag outfeed