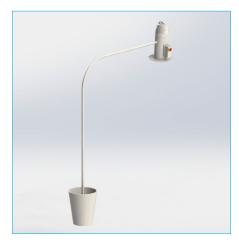

#### **FEEDING SYSTEMS**

multihead weigher

cup filler

linear weigher

auger filler

auger filler + linear weigher combined

elevator

aspirator