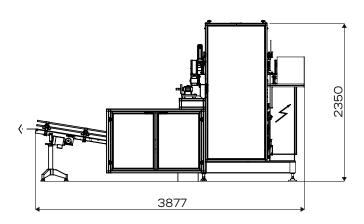

# CSV40 VERTICAL SERIES





#### CSV40 N/NTS/MAXI

- A. Film unwinding
- B. Label / valve fitting / printer
- C. Double film pulling
- D. Gas flushing
- E. Cap application
- F. Longitudinal seam-sealed corners
- G. Film pulling-tubular forming
- H. Bottom forming
- Bottom sealing and film cutting / tear notch / euroslot
- J. Vibration
- K. Bottom flap fold
- L. Check weigher metal detector
- M. Bag outfeed

N/NTS: up to 75 bags/min MAXI: up to 50 bags/min

## CSV40 N/NTS Plant view\*



# CSV40 N/NTS Front view\*



# CSV40 MAXI Plant view\*



# CSV40 MAXI Front view\*



<sup>\*</sup>outfeed configuration can be equally left, right or frontal according with fitting devices



**GABLE TOP** 



GABLE TOP WITH 4 CORNERS SEALED



**PILLOW PACK** 

### **OPTIONAL**



cap application



front and/or rear label



degassing valve



shaped fin



easy opening film



pillow in chain



tear notch easy open



euroslot

#### **FEEDING SYSTEMS**



multihead weigher



cup filler



linear weigher



auger filler



auger filler + linear weigher combined



elevator



aspirator



ICA S.P.A.

Packaging Machines

Bologna, Italy • +39 051 6017900 • com@icaspa.it • www.icaspa.it