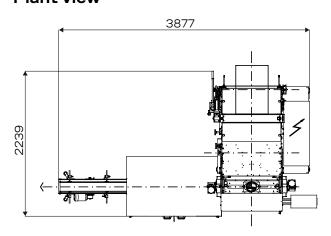

# CSV40 VERTICAL SERIES





#### CSV40 N/NTS/MAXI

- A. Film unwinding
- B. Label / valve fitting / printer
- C. Double film pulling
- D. Gas flushing
- E. Cap application
- F. Longitudinal seam-sealed corners
- G. Film pulling-tubular forming
- H. Bottom forming
- Bottom sealing and film cutting / tear notch / euroslot
- J. Vibration
- K. Bottom flap fold
- L. Check weigher metal detector
- M. Bag outfeed

N/NTS: up to 75 bags/min MAXI: up to 50 bags/min

## CSV40 N/NTS Plant view\*



# CSV40 N/NTS Front view\*



# CSV40 MAXI Plant view\*



# CSV40 MAXI Front view\*



<sup>\*</sup>outfeed configuration can be equally left, right or frontal according with fitting devices



**GABLE TOP** 



GABLE TOP WITH 4 CORNERS SEALED



**PILLOW PACK** 

### **OPTIONAL**



cap application



front and/or rear label



degassing valve



shaped fin



easy opening film



pillow in chain



tear notch easy open



euroslot

#### **FEEDING SYSTEMS**



multihead weigher



cup filler



linear weigher



auger filler



auger filler + linear weigher combined



elevator



aspirator



ICA S.P.A.

Packaging Machines

Bologna, Italy • +39 051 6017900 • com@icaspa.it • www.icaspa.it