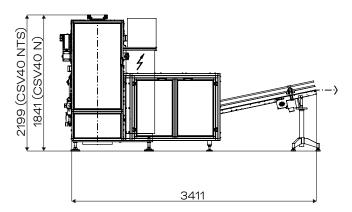

# CSV40 MAXI Plant view\*

# CSV40 MAXI Front view\*

<sup>\*</sup>outfeed configuration can be equally left, right or frontal according with fitting devices

**GABLE TOP** 

GABLE TOP WITH 4 CORNERS SEALED

**PILLOW PACK** 